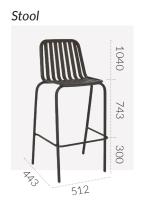

# **PRIMAVERA**



Metal Frame Chair & Stool

ORIGIN: China USE: Outdoor WARRANTY: 12 Months

#### **DIMENSIONS:**









#### **CODES:**

Anthracite - SCPVAN
White - SCPVWH

Anthracite White - STPVAN - STPVWH

### **FINISHES:**



## **PRIMAVERA**



#### Metal Frame Chair & Stool

#### **SPECIFICATIONS:**

Frame:

**Material:** Aluminium

Gauge: 6mm

\*Reinforced welds

Stackable: Yes (4 High)

#### **PRODUCT MAINTENANCE:**

#### Aluminium:

- 1. Regularly dust surface with damp cloth.
- 2. Wash with a soft cloth and warm soapy water.
- 3. Always dry with a lint free cloth.

DO NOT: Use abrasive pads, brushes, or cleaners like steel wool, as it will scratch the surface.

**DO NOT:** Use powder, concentrated detergents, or silicone-based furniture polishes.

**NOTE:** Cast aluminium components in furniture will oxidize near salt water. the performance of the item is unaffected, simply clean with soapy wa