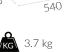

# **PRIMAVERA**



Metal Frame Chair & Stool

ORIGIN: China USE: Outdoor WARRANTY: 12 Months

#### **DIMENSIONS:**









#### **CODES:**

Anthracite - SCPVAN
White - SCPVWH

Anthracite White - STPVAN - STPVWH

### **FINISHES:**



## **PRIMAVERA**



#### Metal Frame Chair & Stool

#### **SPECIFICATIONS:**

Frame:

**Material:** Aluminium

Gauge: 6mm

\*Reinforced welds

Stackable: Yes (4 High)

#### **PRODUCT MAINTENANCE:**

#### Aluminium:

- 1. Regularly dust surface with damp cloth.
- 2. Wash with a soft cloth and warm soapy water.
- 3. Always dry with a lint free cloth.

DO NOT: Use abrasive pads, brushes, or cleaners like steel wool, as it will scratch the surface.

**DO NOT:** Use powder, concentrated detergents, or silicone-based furniture polishes.

**NOTE:** Cast aluminium components in furniture will oxidize near salt water. the performance of the item is unaffected, simply clean with soapy