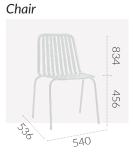

# **PRIMAVERA**



Metal Frame Chair & Stool

ORIGIN: China USE: Outdoor WARRANTY: 12 Months

#### **DIMENSIONS:**









#### **CODES:**

Anthracite - SCPVAN
White - SCPVWH

Anthracite White - STPVAN - STPVWH

### **FINISHES:**



## **PRIMAVERA**



#### Metal Frame Chair & Stool

#### **SPECIFICATIONS:**

Frame:

**Material:** Aluminium

Gauge: 6mm

\*Reinforced welds

Stackable: Yes (4 High)

#### **PRODUCT MAINTENANCE:**

#### Aluminium:

- 1. Regularly dust surface with damp cloth.
- 2. Wash with a soft cloth and warm soapy water.
- 3. Always dry with a lint free cloth.

DO NOT: Use abrasive pads, brushes, or cleaners like steel wool, as it will scratch the surface.

**DO NOT:** Use powder, concentrated detergents, or silicone-based furniture polishes.

**NOTE:** Cast aluminium components in furniture will oxidize near salt water. the performance of the item is unaffected, simply clean with soap